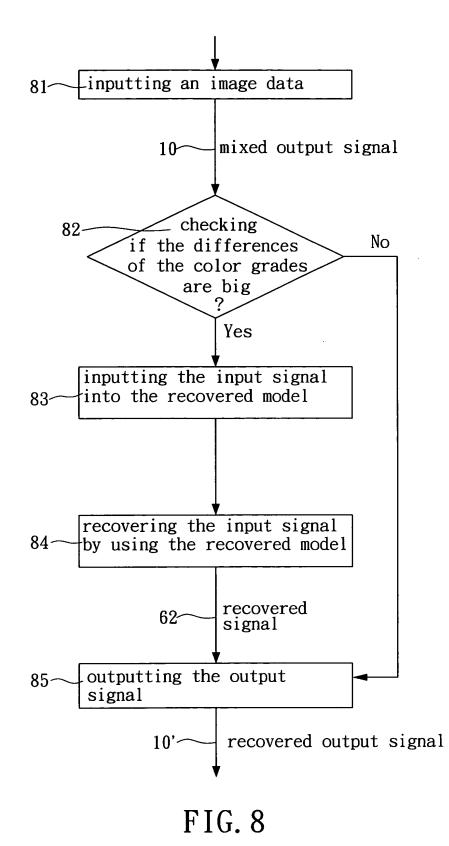

</sub> | $P_{14}$        | P <sub>15</sub> | $P_{16}$        | P <sub>17</sub> | P <sub>18</sub> | P <sub>19</sub> | ••• Linel |
| P <sub>20</sub> | P <sub>21</sub> | P <sub>22</sub> | P <sub>23</sub> | P <sub>24</sub> | P <sub>25</sub> | $P_{26}$        | P <sub>27</sub> | P <sub>28</sub> | P <sub>29</sub> | ••• Line2 |
| P <sub>30</sub> | P <sub>31</sub> | $P_{32}$        | P <sub>33</sub> | $P_{34}$        | P <sub>35</sub> | $P_{36}$        | P <sub>37</sub> | P <sub>38</sub> | P <sub>39</sub> | ••• Line3 |
| P <sub>40</sub> | P <sub>41</sub> | P <sub>42</sub> | P <sub>43</sub> | P <sub>44</sub> | P <sub>45</sub> | P <sub>46</sub> | P <sub>47</sub> | P <sub>48</sub> | P <sub>49</sub> | ••• Line4 |

FIG. 3



FIG. 4C





FIG. 5A



FIG. 5B



FIG. 6A



FIG. 6C



FIG. 7A





4 a

r



ан на на на



# FIG. 9



# FIG. 10A



FIG. 10B



FIG. 10C